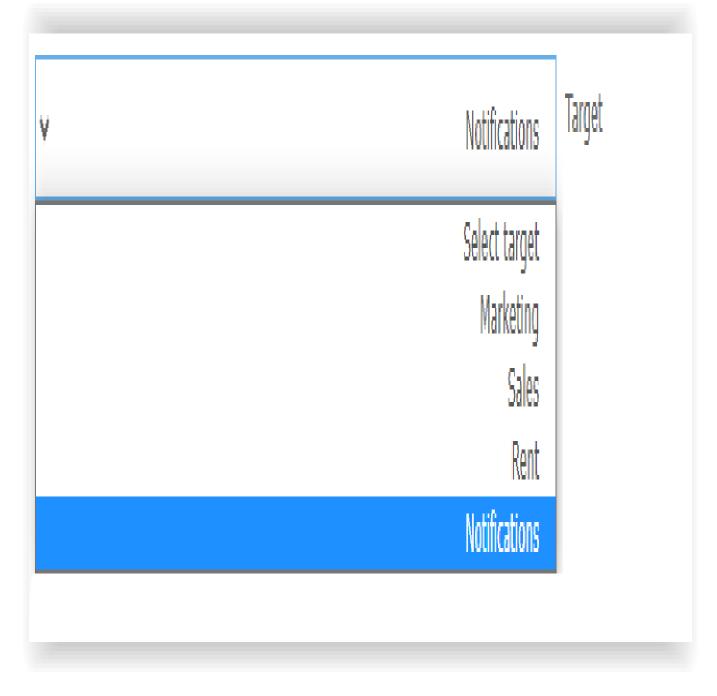

#### Registration Of The Purpose Of Advertising An Animal Zoo In Iran

By creating a goal, you can have a better view of your services in the animal system. By selecting your target, a small image of the target topic will be displayed next to your ad in the categories.

Choosing a target is very important for improving the display as well as searching the system, and you should record this feature with prior thinking.

#### Marketing

If your zoo ad is in the form of marketing and advertising, you can choose this option.

#### Sales

If your goal is to sell the zoo, you can target the ad with this option.

#### Rent

If you want to rent your zoo, you can use the rental option.

#### Notifications

If your goal is to announce tariffs, discounts, openings, etc., you can advertise your zoo in this way.