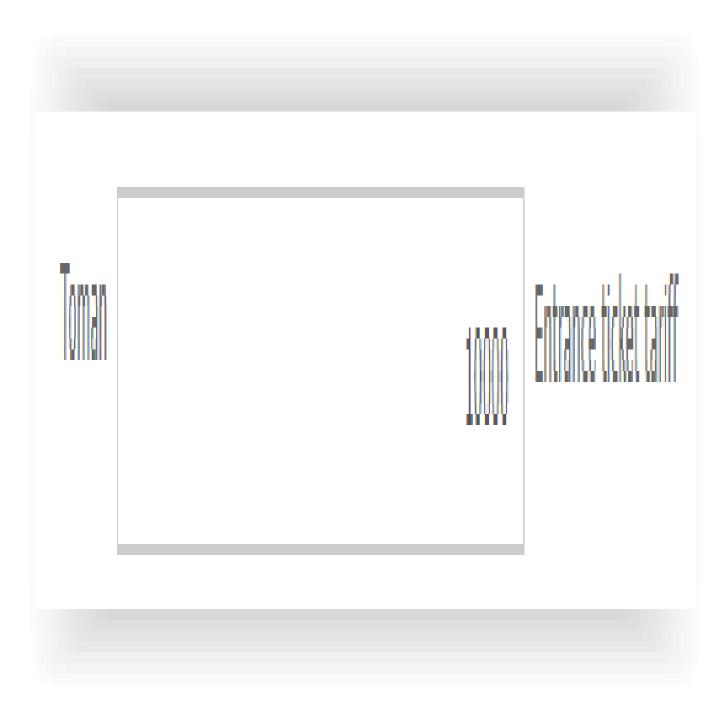

## **Registered Zoo Entrance Ticket Tariff**

Registration of the zoo ticket and entrance fee can give visitors the privilege to visit the zoo individually or as a family.