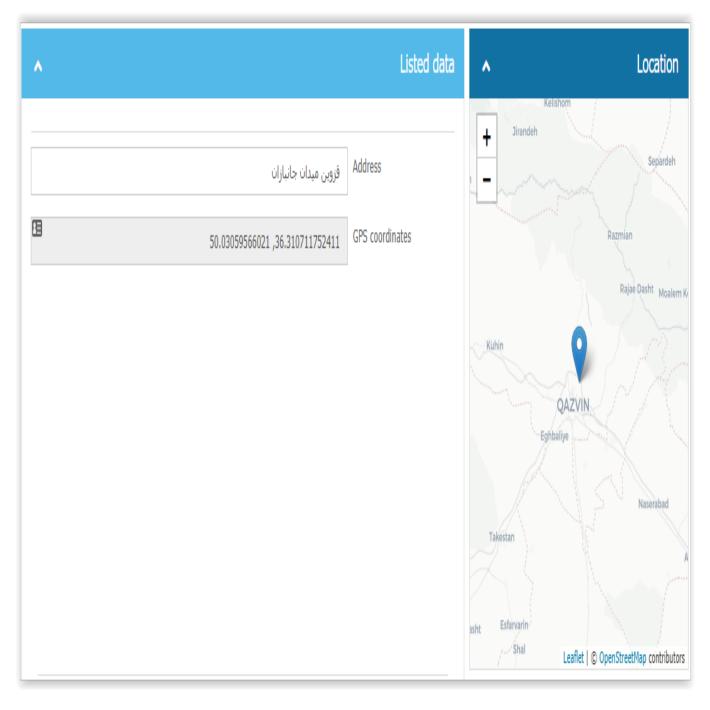

# Zoos of Iran

قزوين ميدان جانبازان 36.310711752411, 50.03059566021

#### Address And Location Of Registered Zoos

In this system, there is a feature called location registration by entering information in the address section, and by registering the location of the zoo, you can display it in the map with the desired icon of the zoo.

Your address can be tracked using GPS.

#### **Registration Of Text Address For Iran Zoo Advertisement :**

By registering your location, you can take advantage of this to your friends who do not want to use the map and are not familiar with map reading.