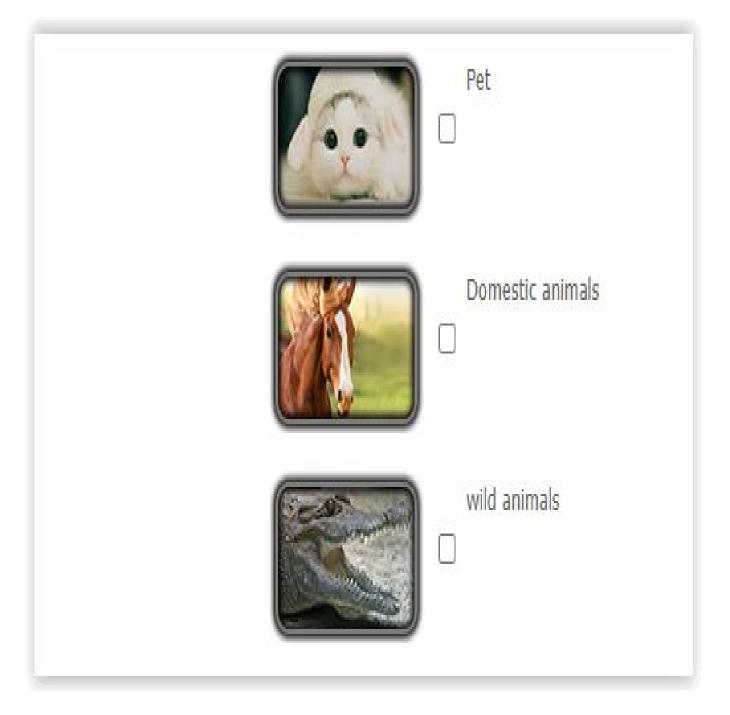

#### Ability To Keep Animals Registered In The Zoo Advertisement

This section has three options and you can organize your zoo advertisement in the field of maintenance and display by selecting the options.

#### The Sections In The Animal Care Field Field Are As Follows :

pet care

Keeping pets

Keeping wild animals

Advertising in the animal system for Iran's zoos can have a high output in terms of segregation, classification and also attracting tourists. To register an ad, simply click on the river option at the top of the system.