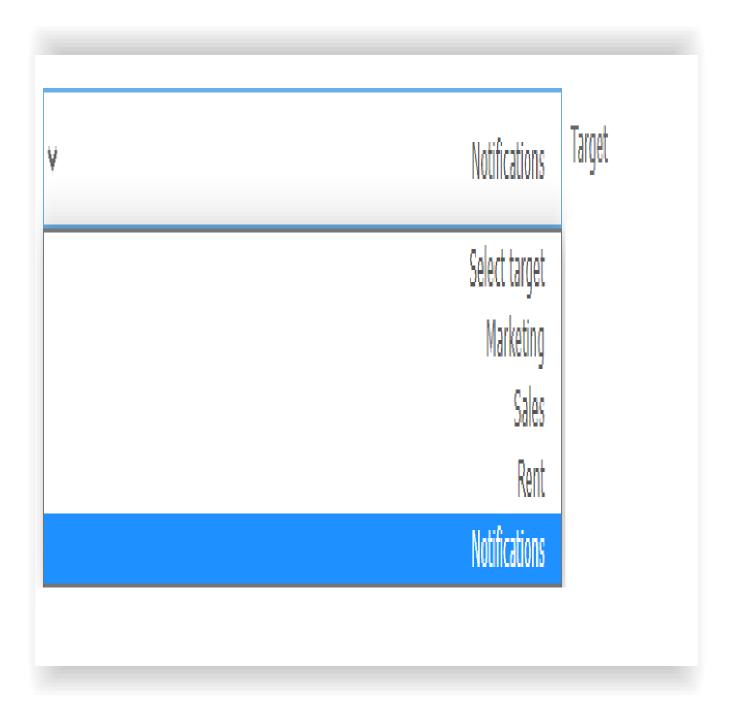

#### Registration Of The Purpose Of Advertising An Animal Zoo In Iran

By creating a goal, you can have a better view of your services in the animal system. By selecting your target, a small image of the target topic will be displayed next to your ad in the categories.

Choosing a target is very important for improving the display as well as searching the system, and you should record this feature with prior thinking.

#### Marketing

If your zoo ad is in the form of marketing and advertising, you can choose this option.

#### Sales

If your goal is to sell the zoo, you can target the ad with this option.

#### Rent

If you want to rent your zoo, you can use the rental option.

#### Notifications

If your goal is to announce tariffs, discounts, openings, etc., you can advertise your zoo in this way.