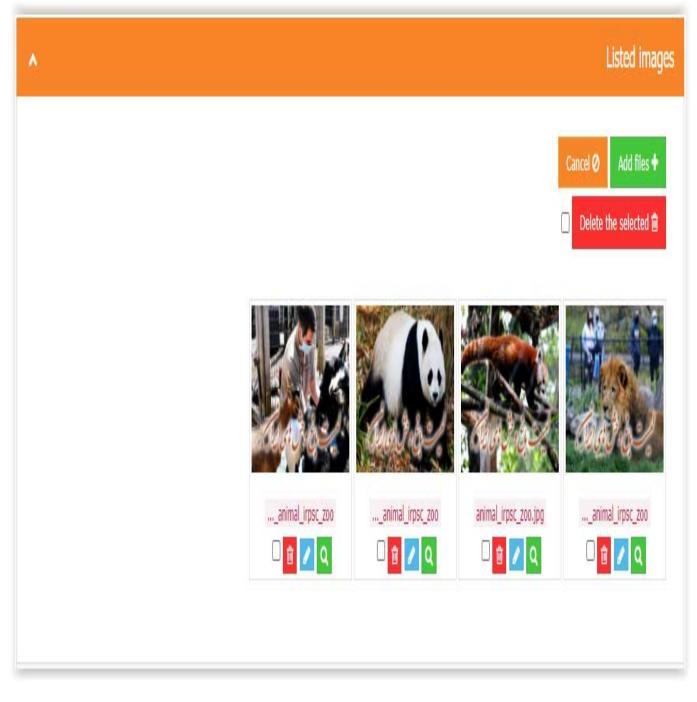

# Post A Photo In The Advertisement Of Iran Zoos With A Limited Number For Free Packages

Simply after the complete registration of the content of the ad, a section at the end of the ad is provided for uploading your photos.

It is recommended to upload your photos with a size of 1200 by 700 pixels.

Low quality images can help a lot to be displayed in search engines like Google.

Use color photos related to your services. For example, this ad is about Iran's zoos, and photos of the entrance to the zoo, existing animals, and the route should be considered.