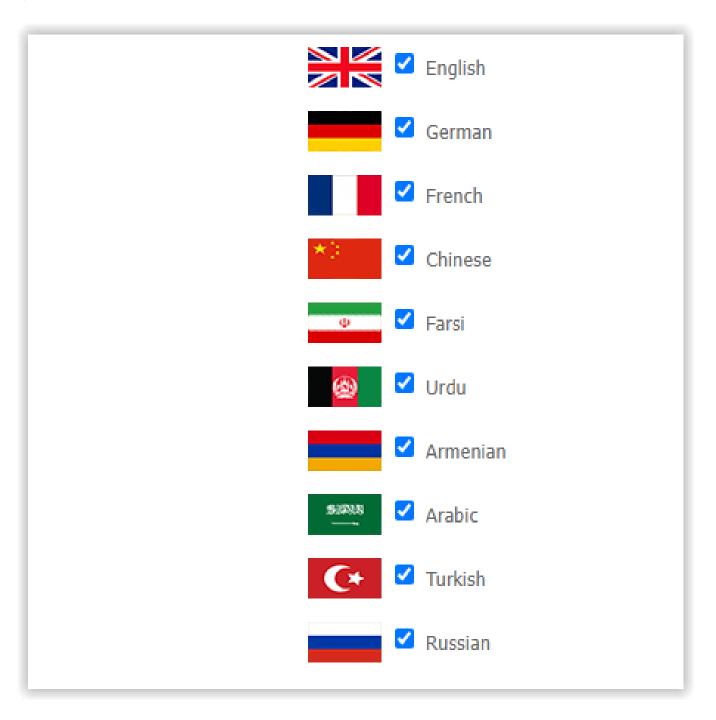

#### **Select Languages Fluent Option**

Choosing language options can greatly help the credibility of your collection in attracting tourists.

If you have a translator or introduction to the collection in other languages, you can select the relevant options.

#### Fluent in languages