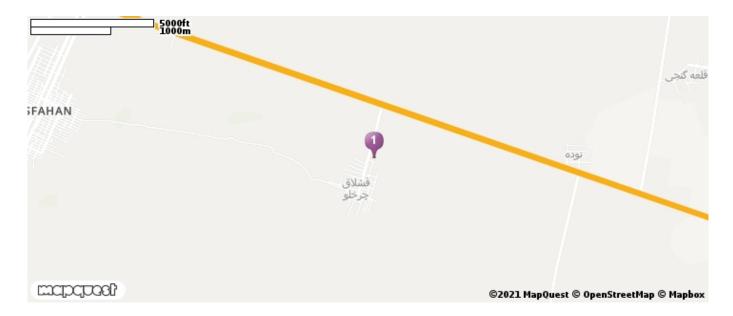

# مربى حيوانات

قزوین بلوار شهید سلیمانی 35.8042712, 49.8028292

# Company

: موقعیت مکانی خدمت در نقشه